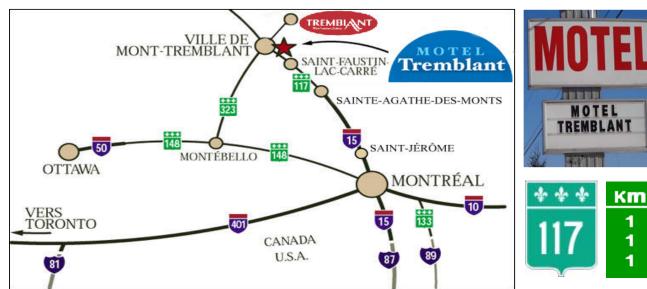

## **Driving Directions to Motel Tremblant**

Quick Note: Motel Tremblant is located right next to Route 117
(i.e., RTE 117 = Highway 117 = Quebec Highway 117 = Quebec 117 = QC-117)
Direct access from Highway 117, at the green kilometer marker of km 111

Address: 6, Rte 117, Mont-Tremblant, Quebec, J8E 2X1

(3 km south of Saint-Jovite, downtown of Mont-Tremblant)

Tel.: 1 819-688-2102; Motel website for the directions from other regions: http://www.MotelTremblant.com/map.html

## From Tremblant Ski Resort & Tremblant Pedestrian Village

- 1. Take Montée Ryan, follow direction of MONTREAL toward Highway 117 South
  - (PAST Tim Hortons, Petro-Canada; at the traffic lights, go straight)
- 2. At Ultramar gas station, Turn LEFT onto Highway 117 South toward direction of Sainte-Agathe-des-Monts /Montreal go 4 km (At the 1<sup>st</sup> roundabout, continue **straight**, <u>PAST</u> downtown Mont-Tremblant, i.e., Saint-Jovite sector, <u>PAST</u> the McDonald's restaurant and BMR store)
- 3. At the 2<sup>nd</sup> roundabout, continue straight to stay on Highway 117 South, continue for 2 km, at **the highway green kilometer marker** of km 112<sup>.5</sup>, keep **LEFT**, continue for 1 km.
  - 2<sup>.5</sup>, 1 1 2, 5

km

km

- 4. At the highway green kilometer marker of km 111.5, slow down; prepare to turn LEFT at the small intersection.
- 5. On your **LEFT**, see a sign of **MOTEL** (red colored font on a white background), immediately after crossing the Highway 117, enter to the driveway of Motel Tremblant, and arrive. Our front desk is on the 2<sup>nd</sup> floor.