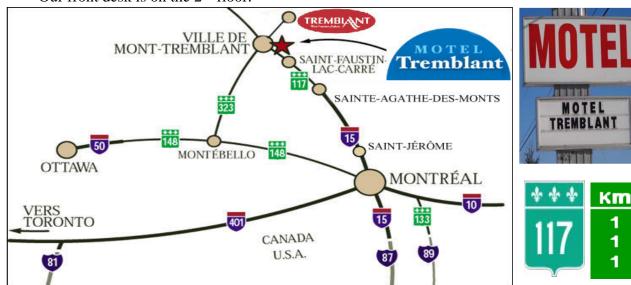

## **Driving Directions to Motel Tremblant**

Quick Note: Motel Tremblant is located right next to Route 117
(i.e., RTE 117 = Highway 117 = Quebec Highway 117 = Quebec 117 = QC-117)
Direct access from Highway 117, at the green kilometer marker of km 111

Address: 6, Rte 117, Mont-Tremblant, Quebec, J8E 2X1

(3 km south of Saint-Jovite, downtown of Mont-Tremblant)

Search Google Maps by the exact keywords of:

**Motel Tremblant** 

km

1

1

2, 5

Tel.: 1 819-688-2102; Motel website for the directions from other regions: http://www.MotelTremblant.com/map.html

## From Ottawa / Gatineau

| 175 km / 110 miles, 2 hours 20 minutes |

- 1. Take Highway 50 EST (east) from Hull/Gatineau toward Highway 148 EST go 33 km
- 2. Continue on Highway 148 EST (east) toward Montebello go 42 km
- 3. At the traffic lights, turn left onto Highway 323 toward Mont-Tremblant go 76 km
- 4. Turn <u>RIGHT</u> and then take ramp onto Highway 117 SUD (south) toward direction of Sainte-Agathe-des-Monts /Montreal go 3 km (<u>PAST</u> the 1<sup>st</sup> Roundabout, <u>PAST</u> downtown Mont-Tremblant (i.e., Saint-Jovite sector), McDonald's restaurant and BMR store)
- 5. At the 2<sup>nd</sup> Roundabout, <u>continue straight</u> to stay on Highway 117 South, continue for 2 km, at **the highway green kilometer marker** of <u>km 112.5</u>, <u>keep LEFT</u>, continue for 1 km
- 6. At the highway green kilometer marker of km 111.5, turn LEFT at the intersection.
- 7. On your LEFT, see a sign of **MOTEL** (red colored font on a white background), immediately after crossing the Highway 117, enter to the driveway of Motel Tremblant, and arrive. Our front desk is on the 2<sup>nd</sup> floor.